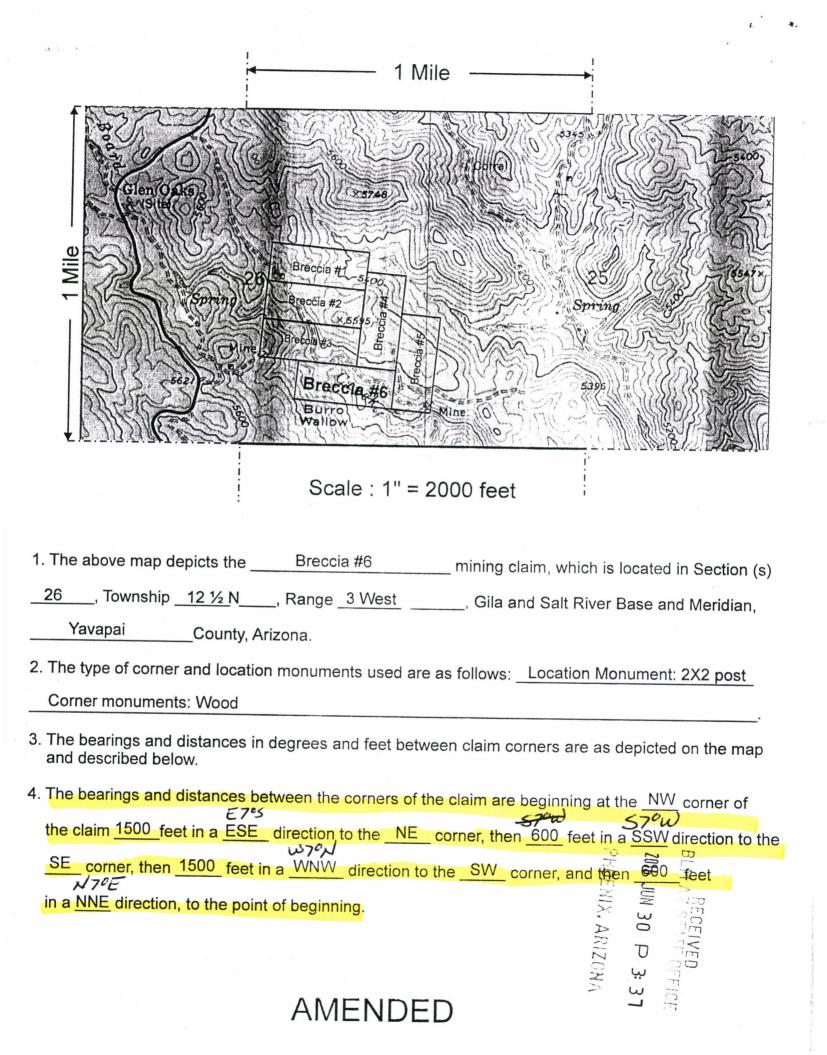

4. The bearings and distances between the corners of the claim are beginning at the <u>NW</u> corner of  $E7^{\circ}S$   $S7^{\circ}\omega$ the claim <u>1500</u> feet in a <u>ESE</u> direction to the <u>NE</u> corner, then <u>600</u> feet in a <u>SSW</u> direction to the <u>W7^{\circ}A</u> <u>SE</u> corner, then <u>1500</u> feet in a <u>WNW</u> direction to the <u>SW</u> corner, and then <u>600</u> feet in a <u>N7^{\circ}E</u> in a <u>NNE</u> direction, to the point of beginning.