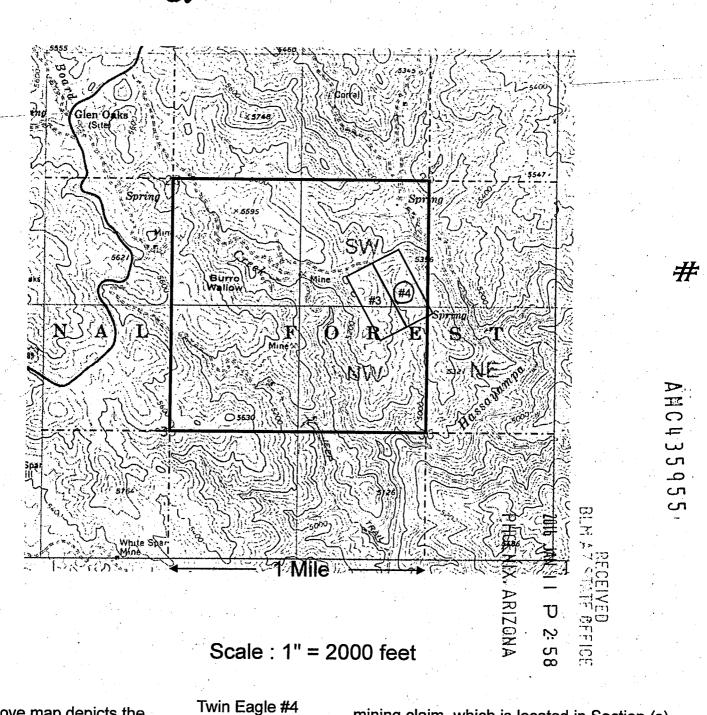

Scale : 1" = 2000 feet

 1. The above map depicts the \_\_\_\_\_\_Breccia #3 \_\_\_\_\_\_mining claim, which is located in Section (s)

 26 \_\_\_\_\_\_\_, Township \_\_\_\_\_\_12 ½ N \_\_\_\_\_, Range \_\_3 West \_\_\_\_\_\_, Gila and Salt River Base and Meridian,

 Yavapai \_\_\_\_\_\_County, Arizona.

- 2. The type of corner and location monuments used are as follows: \_\_\_\_\_Location Monument: 2X2 post Corner monuments: Wood
- 3. The bearings and distances in degrees and feet between claim corners are as depicted on the map and described below.

4. The bearings and distances between the corners of the claim are beginning at the <u>NW</u> corner of  $E7^{\circ}S$   $S7^{\circ}\omega$ the claim <u>1500</u> feet in a <u>ESE</u> direction to the <u>NE</u> corner, then <u>600</u> feet in a <u>SSW</u> direction to the <u>W7^{\circ}A</u> <u>SE</u> corner, then <u>1500</u> feet in a <u>WNW</u> direction to the <u>SW</u> corner, and then <u>600</u> feet in a <u>N7^{\circ}E</u> in a <u>NNE</u> direction, to the point of beginning.