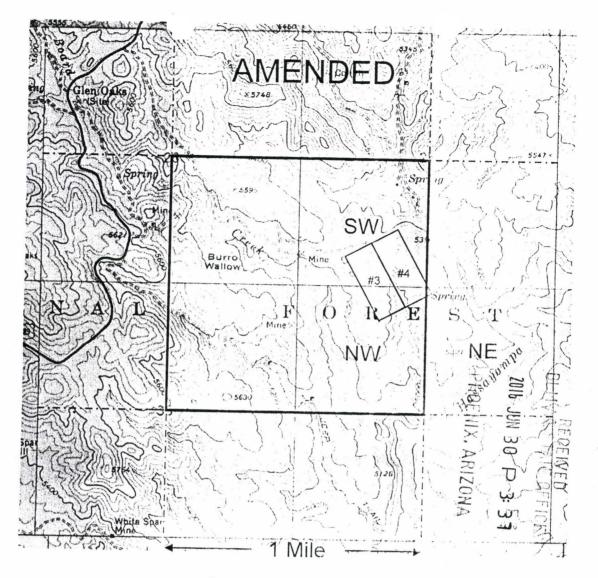

Scale : 1" = 2000 feet

 1. The above map depicts the \_\_\_\_\_\_Breccia #3 \_\_\_\_\_\_mining claim, which is located in Section (s)

 26 \_\_\_\_\_\_\_, Township \_\_\_\_\_\_12 ½ N \_\_\_\_\_, Range \_\_3 West \_\_\_\_\_\_, Gila and Salt River Base and Meridian,

 Yavapai \_\_\_\_\_\_County, Arizona.

- 2. The type of corner and location monuments used are as follows: \_\_\_\_\_Location Monument: 2X2 post Corner monuments: Wood
- 3. The bearings and distances in degrees and feet between claim corners are as depicted on the map and described below.

4. The bearings and distances between the corners of the claim are beginning at the <u>NW</u> corner of  $E7^{\circ}S$   $S7^{\circ}\omega$ the claim <u>1500</u> feet in a <u>ESE</u> direction to the <u>NE</u> corner, then <u>600</u> feet in a <u>SSW</u> direction to the <u>W7^{\circ}A</u> <u>SE</u> corner, then <u>1500</u> feet in a <u>WNW</u> direction to the <u>SW</u> corner, and then <u>600</u> feet in a <u>N7^{\circ}E</u> in a <u>NNE</u> direction, to the point of beginning.