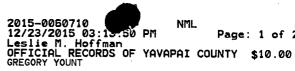

Scale : 1" = 2000 feet

 1. The above map depicts the \_\_\_\_\_\_Breccia #3 \_\_\_\_\_\_mining claim, which is located in Section (s)

 26 \_\_\_\_\_\_\_, Township \_\_\_\_\_\_12 ½ N \_\_\_\_\_, Range \_\_3 West \_\_\_\_\_\_, Gila and Salt River Base and Meridian,

 Yavapai \_\_\_\_\_\_County, Arizona.

- 2. The type of corner and location monuments used are as follows: \_\_\_\_\_Location Monument: 2X2 post Corner monuments: Wood
- 3. The bearings and distances in degrees and feet between claim corners are as depicted on the map and described below.

4. The bearings and distances between the corners of the claim are beginning at the <u>NW</u> corner of  $E7^{\circ}S$   $S7^{\circ}\omega$ the claim <u>1500</u> feet in a <u>ESE</u> direction to the <u>NE</u> corner, then <u>600</u> feet in a <u>SSW</u> direction to the <u>W7^{\circ}A</u> <u>SE</u> corner, then <u>1500</u> feet in a <u>WNW</u> direction to the <u>SW</u> corner, and then <u>600</u> feet in a <u>N7^{\circ}E</u> in a <u>NNE</u> direction, to the point of beginning.