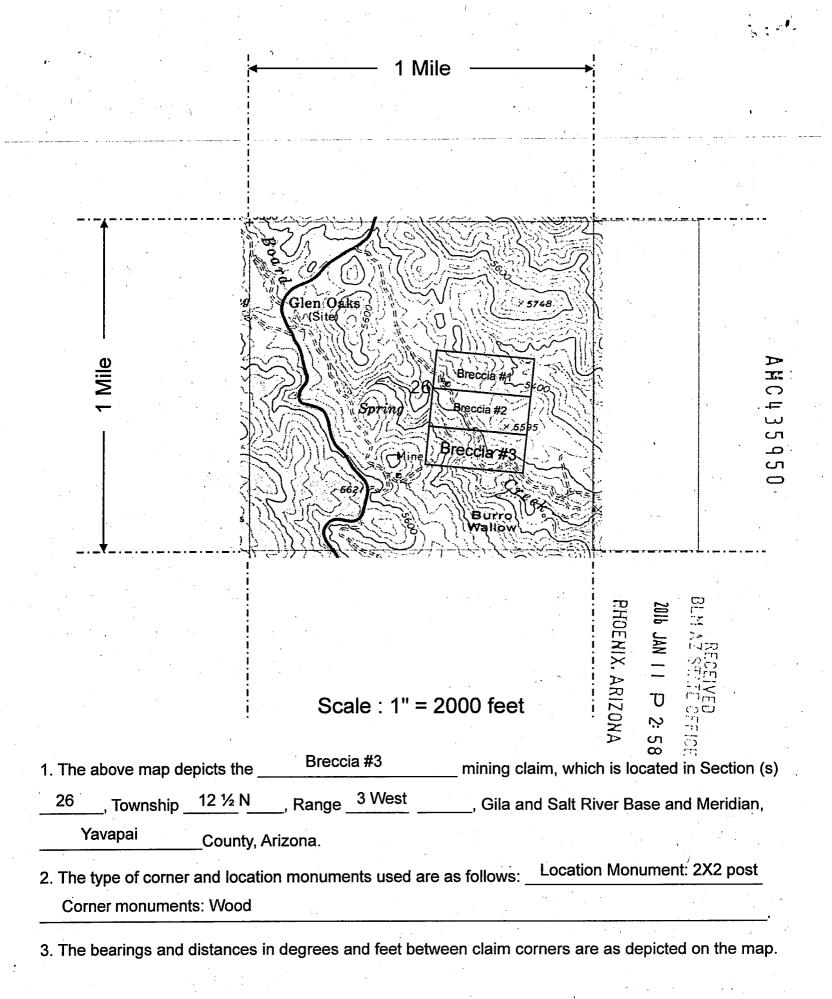

| ,        |                | 0<br>ت           |  |  |
| DATED AND POSTED on the ground this9 th day of Novem                                                                      | iber, 2              | 0 15                                    |          |                |                  |  |  |
| DATED AND POSTED on the ground this <u>9th</u> day of <u>Novem</u><br>LOCATORS (s) <u>MANAGER THE NA</u><br>GREGORY YOUNT | <u>4U PRQJE</u>      | <u>C</u> Ţ, LLC                         |          |                |                  |  |  |
|                                                                                                                           |                      |                                         |          |                |                  |  |  |



• Return To: Gregory Yount 807 W. BUTTERFIELD RD. CHINO VALLEY, AZ 86301

\$

2015-0060711 NML 12/23/2015 03:13:50 ... Page: 1 of 2 Leslie M. Hoffman OFFICIAL RECORDS OF YAVAPAI COUNTY \$10.00 GREGORY YOUNT

MENTER REAL AND A REAL AND A

| LOCATION NOTICE FOR LODE MINING CLAIM         NOTICE IS HEREBY GIVEN that the         Breccia #4         BLM         JAN         Iode mining claim has been located         byNAU Project, LLC         whose current mailing         address is807 W. Butterfield Rd Chino Vally, Az 86323 |                    |
|-----------------------------------------------------------------------------------------------------------------------------------------------------------------------------------------------------------------------------------------------------------