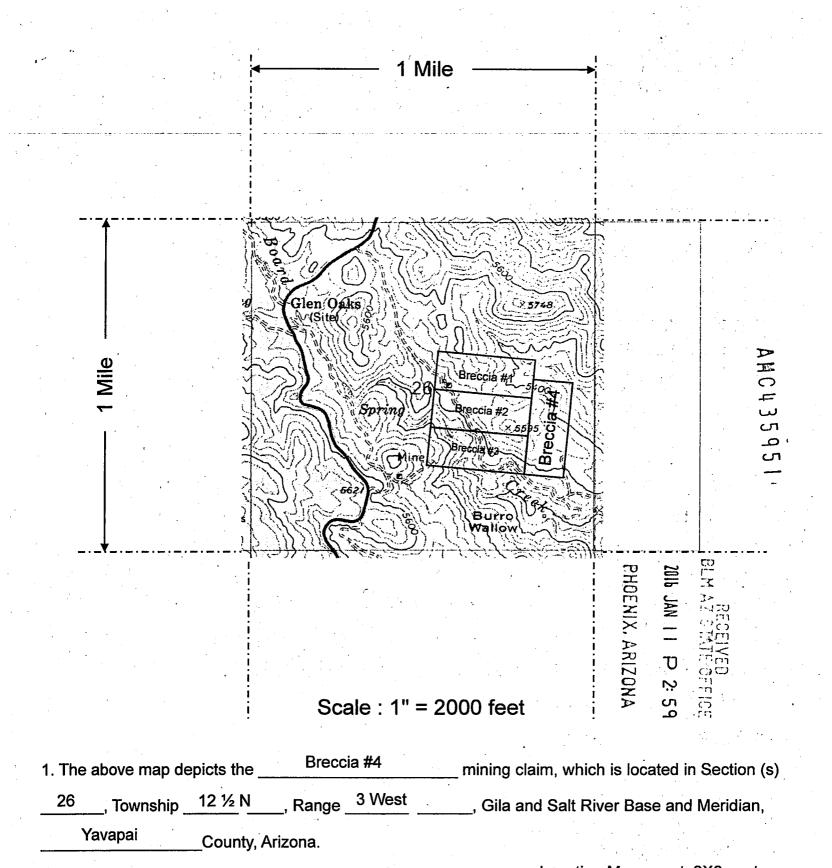

| _                  |
| LOCATORS (S) SA PROJECT LLC                                                                                                                                                                                                                                                                |                    |
| DATED AND POSTED on the ground this 9 th day of <u>November</u> , 20 <u>15</u><br>LOCATORS (s)<br>MANAGER, THE NAU PROJECT LLC<br>GREGORY YOUN t.                                                                                                                                          |                    |



## 2. The type of corner and location monuments used are as follows: Location Monument: 2X2 post Corner monuments: Wood

K

Return To: Gregory Yount 807 W. BUTTERFIELD RD. CHINO VALLEY, AZ 86301

| 2015-0060712        | NML        |        |         |
|---------------------|------------|--------|---------|
| 12/23/2015 03:13:50 | PM         | Page : | 1 of 2  |
| Leslie M. Hoffman   |            |        |         |
| OFFICIAL RECORDS OF | YAVAPAI CO | UNTY : | \$10.00 |
| GREGORY YOUNT       |            |        |         |

INTERPORTATION CONTRACTOR CONTRACTOR CONTRACTOR IN THE REPORT

| LOCATION NOTICE FOR LODE MINING CLAIM                                                                                  |                 |                |          |                 |
|--------------