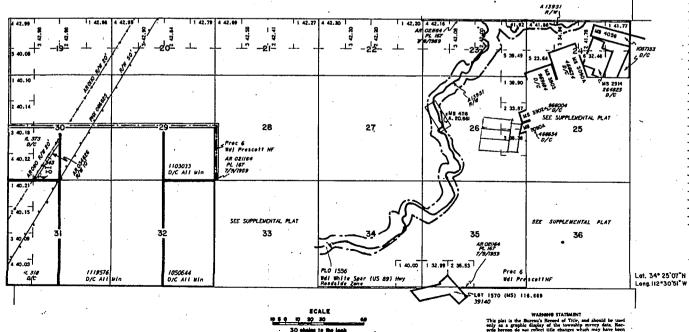

Scale : 1" = 2000 feet

 1. The above map depicts the \_\_\_\_\_\_Breccia #3 \_\_\_\_\_\_mining claim, which is located in Section (s)

 26 \_\_\_\_\_\_\_, Township \_\_\_\_\_\_12 ½ N \_\_\_\_\_, Range \_\_3 West \_\_\_\_\_\_, Gila and Salt River Base and Meridian,

 Yavapai \_\_\_\_\_\_County, Arizona.

- 2. The type of corner and location monuments used are as follows: \_\_\_\_\_Location Monument: 2X2 post Corner monuments: Wood
- 3. The bearings and distances in degrees and feet between claim corners are as depicted on the map and described below.

4. The bearings and distances between the corners of the claim are beginning at the <u>NW</u> corner of  $E7^{\circ}S$   $S7^{\circ}\omega$ the claim <u>1500</u> feet in a <u>ESE</u> direction to the <u>NE</u> corner, then <u>600</u> feet in a <u>SSW</u> direction to the <u>W7^{\circ}A</u> <u>SE</u> corner, then <u>1500</u> feet in a <u>WNW</u> direction to the <u>SW</u> corner, and then <u>600</u> feet in a <u>N7^{\circ}E</u> in a <u>NNE</u> direction, to the point of beginning.