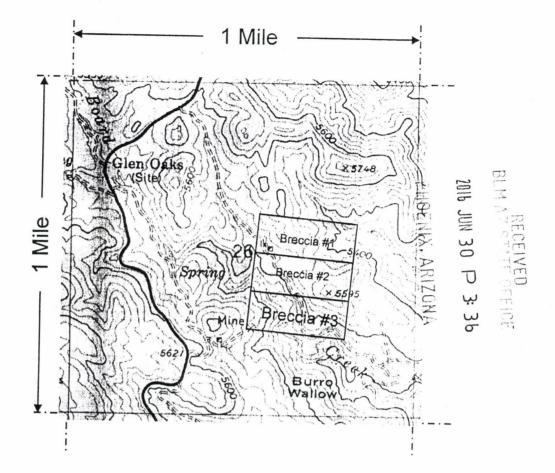

Scale : 1" = 2000 feet

 1. The above map depicts the \_\_\_\_\_\_Breccia #3 \_\_\_\_\_\_mining claim, which is located in Section (s)

 26 \_\_\_\_\_\_\_, Township \_\_\_\_\_\_12 ½ N \_\_\_\_\_, Range \_\_3 West \_\_\_\_\_\_, Gila and Salt River Base and Meridian,

 Yavapai \_\_\_\_\_\_County, Arizona.

- 2. The type of corner and location monuments used are as follows: \_\_\_\_\_Location Monument: 2X2 post Corner monuments: Wood
- 3. The bearings and distances in degrees and feet between claim corners are as depicted on the map and described below.

4. The bearings and distances between the corners of the claim are beginning at the <u>NW</u> corner of  $E7^{\circ}S$   $S7^{\circ}\omega$ the claim <u>1500</u> feet in a <u>ESE</u> direction to the <u>NE</u> corner, then <u>600</u> feet in a <u>SSW</u> direction to the <u>W7^{\circ}A</u> <u>SE</u> corner, then <u>1500</u> feet in a <u>WNW</u> direction to the <u>SW</u> corner, and then <u>600</u> feet in a <u>N7^{\circ}E</u> in a <u>NNE</u> direction, to the point of beginning.